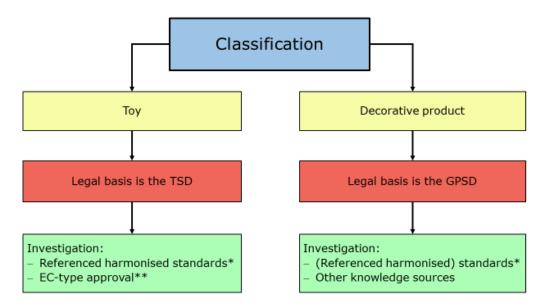

For examples see annexes 1 to 5.

\* A harmonised standard is a European standard developed by a recognised European Standards Organisation (CEN, CENELEC, or ETSI) following a request from the European Commission to one of these organisations. Manufacturers, other economic operators, or conformity assessment bodies can use harmonised standards to demonstrate that products, services, or processes comply with relevant EU legislation. The references of harmonised standards must be published in the *Official Journal of the European Union*.

\*\* Internal production control based on the manufacturer's own responsibility for the conformity assessment has proven adequate in cases where it has followed the harmonised standards, the references of which has been published in the *Official Journal of the European Union*, covering all the safety requirements for the toy.

In cases where such harmonised standards do not exist, the toy should be submitted to third party verification, in this case EC-type examination. The same should apply if one or more such standards have been published with a restriction in the *Official Journal of the European Union*, or if the manufacturer has not followed such standards completely, or only in part. The manufacturer should submit the toy to EC-type examination in cases where it considers that the nature, design, construction or purpose of the toy necessitates third party verification.